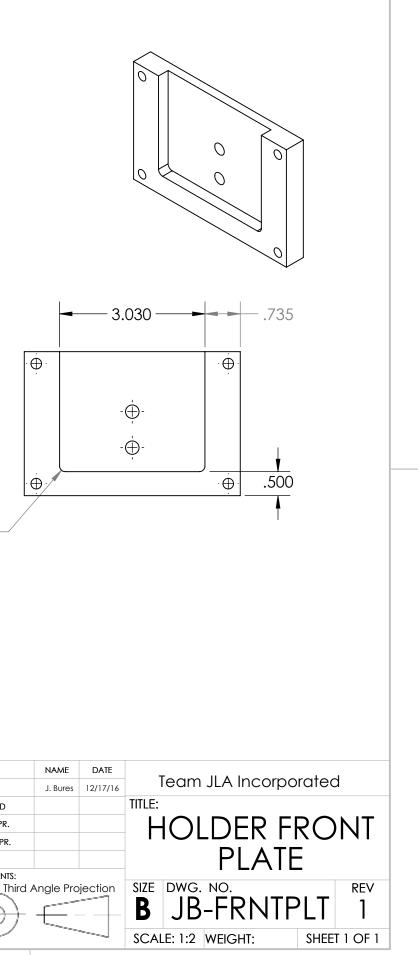

UNLESS OTHERWISE SPECIFIED: DRAWN DIMENSIONS ARE IN INCHES JILIA TOLERANCES: FRACTIONAL± ANGULAR: MACH± BEND± TWO PLACE DECIMAL±.02 THREE PLACE DECIMAL±.010 CHECKED ENG APPR. NOTES: MAT'L: 0.500" THK 6061-T651 ALUMINUM PLATE MFG APPR. 1. BREAK SHARP EDGES 2. INTERPRET GEOMETRIC Q.A. PROPRIETARY AND CONFIDENTIAL TOLERANCING PER: COMMENTS: THE INFORMATION CONTAINED IN THIS DRAWING IS THE SOLE PROPERTY OF MATERIAL <INSERT COMPANY NAME HERE>. ANY FINISH REPRODUCTION IN PART OR AS A WHOLE ⊕ USED ON NEXT ASSY WITHOUT THE WRITTEN PERMISSION OF **SOLIDWORKS Educational Product. For Instructional Use Only** <INSERT COMPANY NAME HERE> IS APPLICATION PROHIBITED. DO NOT SCALE DRAWING