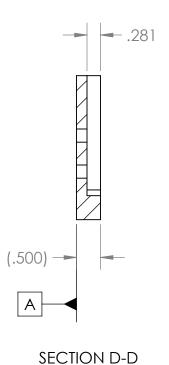

UNLESS OTHERWISE SPECIFIED: DRAWN DIMENSIONS ARE IN INCHES JILIA TOLERANCES: FRACTIONAL± ANGULAR: MACH± BEND± TWO PLACE DECIMAL±.02 THREE PLACE DECIMAL±.010 CHECKED ENG APPR. NOTES: MAT'L: 0.500" THK 6061-T651 ALUMINUM PLATE MFG APPR. 1. BREAK SHARP EDGES 2. INTERPRET GEOMETRIC Q.A. PROPRIETARY AND CONFIDENTIAL TOLERANCING PER: COMMENTS: THE INFORMATION CONTAINED IN THIS DRAWING IS THE SOLE PROPERTY OF MATERIAL <INSERT COMPANY NAME HERE>. ANY FINISH REPRODUCTION IN PART OR AS A WHOLE ⊕ USED ON NEXT ASSY WITHOUT THE WRITTEN PERMISSION OF **SOLIDWORKS Educational Product. For Instructional Use Only** <INSERT COMPANY NAME HERE> IS APPLICATION PROHIBITED. DO NOT SCALE DRAWING