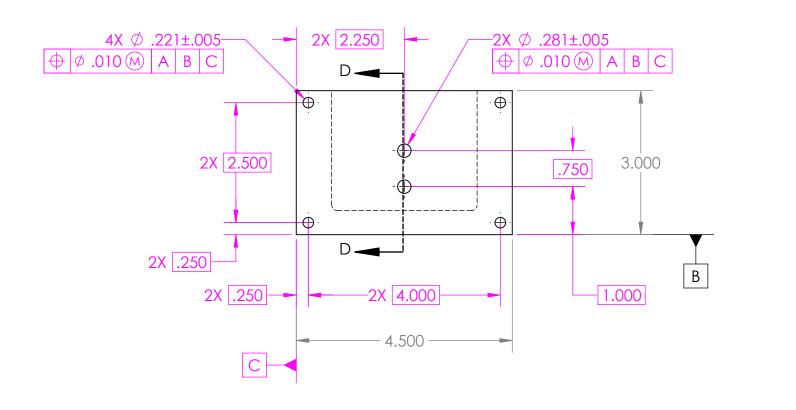

UNLESS OTHERWISE SPECIFIED: DRAWN DIMENSIONS ARE IN INCHES JILIA TOLERANCES: FRACTIONAL± ANGULAR: MACH± BEND± TWO PLACE DECIMAL±.02 THREE PLACE DECIMAL±.010 CHECKED ENG APPR. NOTES: MAT'L: 0.500" THK 6061-T651 ALUMINUM PLATE MFG APPR. 1. BREAK SHARP EDGES 2. INTERPRET GEOMETRIC Q.A. PROPRIETARY AND CONFIDENTIAL TOLERANCING PER: COMMENTS: THE INFORMATION CONTAINED IN THIS DRAWING IS THE SOLE PROPERTY OF MATERIAL <INSERT COMPANY NAME HERE>. ANY FINISH REPRODUCTION IN PART OR AS A WHOLE ⊕ USED ON NEXT ASSY WITHOUT THE WRITTEN PERMISSION OF **SOLIDWORKS Educational Product. For Instructional Use Only** <INSERT COMPANY NAME HERE> IS APPLICATION PROHIBITED. DO NOT SCALE DRAWING