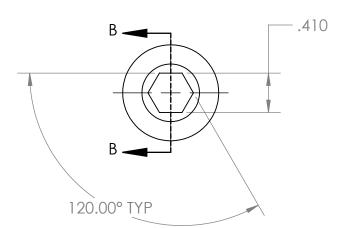

-.188 - (.206) .500 SECTION A-A SCALE 2:1 

|                                                                                                                                                                                                                                        |             |         | UNLESS OTHERWISE SPECIFIED:                                                                                                                                                           |           |  |
|----------------------------------------------------------------------------------------------------------------------------------------------------------------------------------------------------------------------------------------|-------------|---------|---------------------------------------------------------------------------------------------------------------------------------------------------------------------------------------|-----------|--|
| PROPRIETARY AND CONFIDENTIAL<br>THE INFORMATION CONTAINED IN THIS<br>DRAWING IS THE SOLE PROPERTY OF<br><insert company="" here="" name="">. ANY<br/>REPRODUCTION IN PART OR AS A WHOLE<br/>WITHOUT THE WRITTEN PERMISSION OF</insert> |             |         | DIMENSIONS ARE IN INCHES<br>TOLERANCES:<br>FRACTIONAL ±<br>ANGULAR: MACH ± BEND ±<br>TWO PLACE DECIMAL ± .02<br>THREE PLACE DECIMAL ± .010<br>INTERPRET GEOMETRIC<br>TOLERANCING PER: | DRAWN     |  |
|                                                                                                                                                                                                                                        |             |         |                                                                                                                                                                                       | CHECKED   |  |
|                                                                                                                                                                                                                                        |             |         |                                                                                                                                                                                       | ENG APPR. |  |
|                                                                                                                                                                                                                                        |             |         |                                                                                                                                                                                       | MFG APPR. |  |
|                                                                                                                                                                                                                                        |             |         |                                                                                                                                                                                       | Q.A.      |  |
|                                                                                                                                                                                                                                        |             |         |                                                                                                                                                                                       | COMMENTS  |  |
|                                                                                                                                                                                                                                        |             |         | MATERIAL<br>Chrome Stainless Steel                                                                                                                                                    |           |  |
|                                                                                                                                                                                                                                        | NEXT ASSY   | USED ON | FINISH                                                                                                                                                                                |           |  |
| <insert company="" here="" name=""> IS<br/>PROHIBITED.</insert>                                                                                                                                                                        | APPLICATION |         | DO NOT SCALE DRAWING                                                                                                                                                                  |           |  |