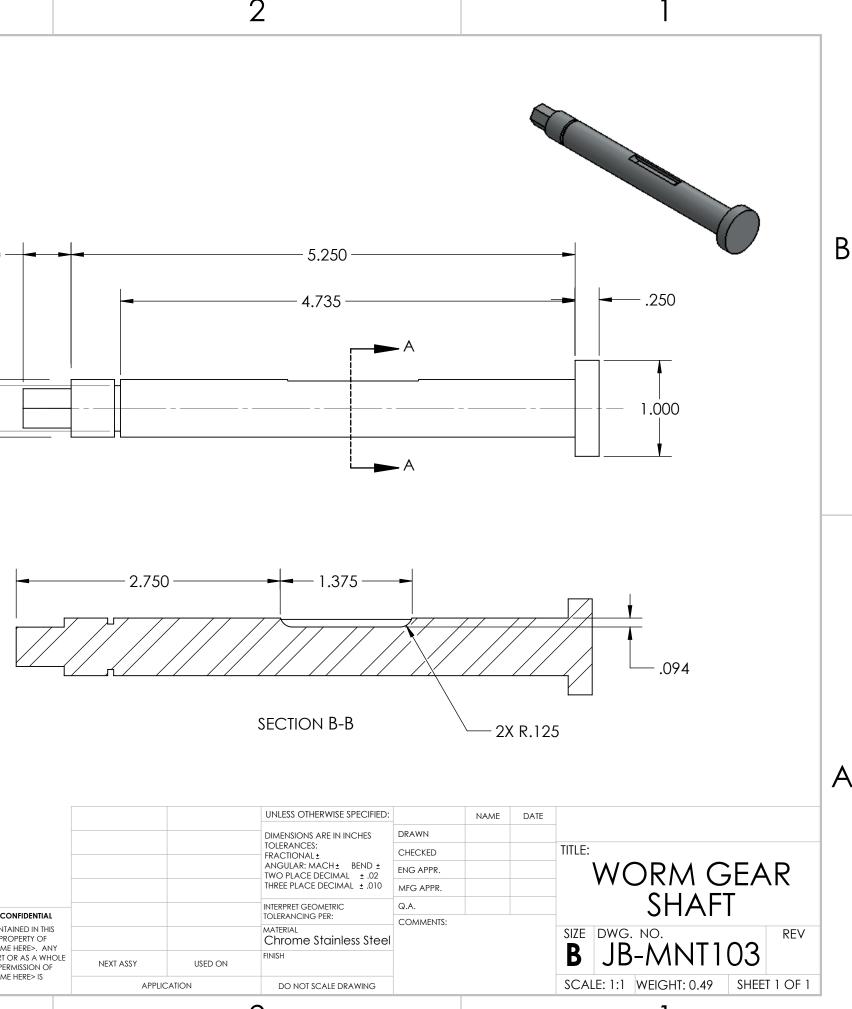

-.188 - (.206) .500 SECTION A-A SCALE 2:1 

|                                                                                                                                                                                                                                        |             |         | UNLESS OTHERWISE SPECIFIED:                                                                                                                                                           |           |  |
|----------------------------------------------------------------------------------------------------------------------------------------------------------------------------------------------------------------------------------------|-------------|---------|---------------------------------------------------------------------------------------------------------------------------------------------------------------------------------------|-----------|--|
| PROPRIETARY AND CONFIDENTIAL<br>THE INFORMATION CONTAINED IN THIS<br>DRAWING IS THE SOLE PROPERTY OF<br><insert company="" here="" name="">. ANY<br/>REPRODUCTION IN PART OR AS A WHOLE<br/>WITHOUT THE WRITTEN PERMISSION OF</insert> |             |         | DIMENSIONS ARE IN INCHES<br>TOLERANCES:<br>FRACTIONAL ±<br>ANGULAR: MACH ± BEND ±<br>TWO PLACE DECIMAL ± .02<br>THREE PLACE DECIMAL ± .010<br>INTERPRET GEOMETRIC<br>TOLERANCING PER: | DRAWN     |  |
|                                                                                                                                                                                                                                        |             |         |                                                                                                                                                                                       | CHECKED   |  |
|                                                                                                                                                                                                                                        |             |         |                                                                                                                                                                                       | ENG APPR. |  |
|                                                                                                                                                                                                                                        |             |         |                                                                                                                                                                                       | MFG APPR. |  |
|                                                                                                                                                                                                                                        |             |         |                                                                                                                                                                                       | Q.A.      |  |
|                                                                                                                                                                                                                                        |             |         |                                                                                                                                                                                       | COMMENTS  |  |
|                                                                                                                                                                                                                                        |             |         | MATERIAL<br>Chrome Stainless Steel                                                                                                                                                    |           |  |
|                                                                                                                                                                                                                                        | NEXT ASSY   | USED ON | FINISH                                                                                                                                                                                |           |  |
| <insert company="" here="" name=""> IS<br/>PROHIBITED.</insert>                                                                                                                                                                        | APPLICATION |         | DO NOT SCALE DRAWING                                                                                                                                                                  |           |  |