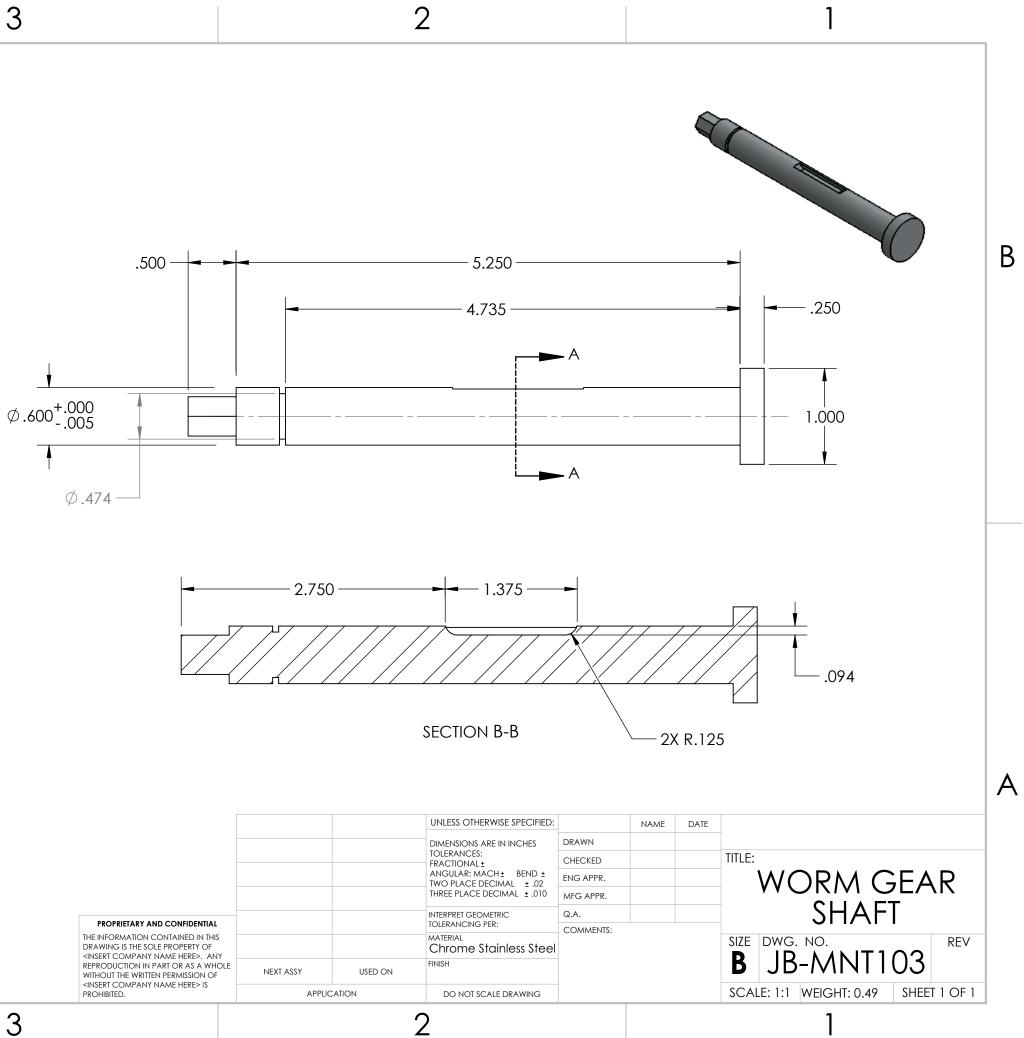

-.188 - (.206) .500 SECTION A-A SCALE 2:1 







|                                                                                                                                                                                                                                        |             |         | UNLESS OTHERWISE SPECIFIED:                                                                                                                                                           |           |  |
|----------------------------------------------------------------------------------------------------------------------------------------------------------------------------------------------------------------------------------------|-------------|---------|------------------------------------------------------------------------------